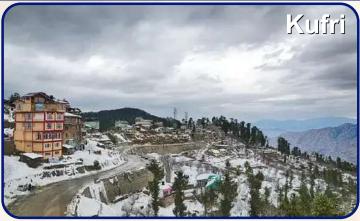

Distance and Time - 236 KM (4.5 Hours) approx.

Kufri, a small hill station near Shimla, is renowned for its scenic beauty and winter sports. Primarily a haven for skiing enthusiasts, it offers panoramic views of the snow-capped Himalayas. Adventure seekers flock to Kufri for its hiking trails and opportunities to experience the region's natural charm.