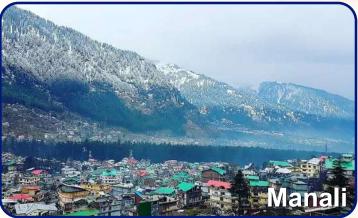

Distance and Time - 103 KM (3 Hours) approx.

Nestled in the Himalayas, Manali is a renowned Indian hill station. Its snow-capped peaks, verdant valleys, and the Beas River attract tourists seeking adventure and tranquility. Renowned for activities like skiing and paragliding, Manali offers a captivating escape into nature's splendor and a taste of Himachali culture.