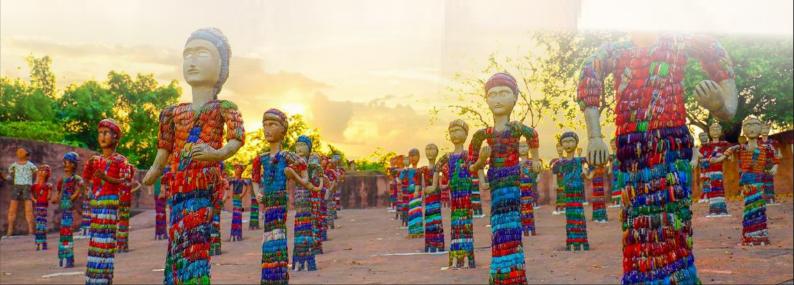

Zakir Hussain Rose Garden, is a botanical garden in Chandigarh, India and spread over 30 acres Of land, With 50,000 rose-bushes of 1600 different species

The Rock Garden of Chandigarh is a sculpture garden in Chandigarh, India. It is also known as Nek Chand'S Rock Garden after its founder Nek Chand, a government official who started the garden secretly in his spare time in 1957. Today it is spread over an area of 40 acres (161874.25 m2). It is completely built of industrial and home waste and thrownaway items. The garden is most famous for its sculptures made from recycled ceramic.