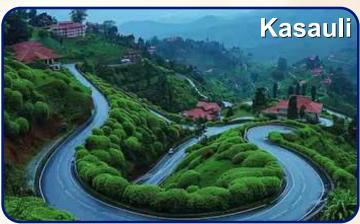

Distance and Time - 118 KM (3.5 Hours) approx.

Kasauli is a peaceful hill station in Himachal Pradesh, known for its colonial charm, pine forests, and scenic views. Located around 1,900 meters above sea level, it offers a quiet escape with cool weather and lush surroundings. Key attractions include the Christ Church, Monkey Point, and the Gilbert Trail. Ideal for nature walks and relaxation, Kasauli is perfect for those looking to unwind in the lap of the Himalayas.