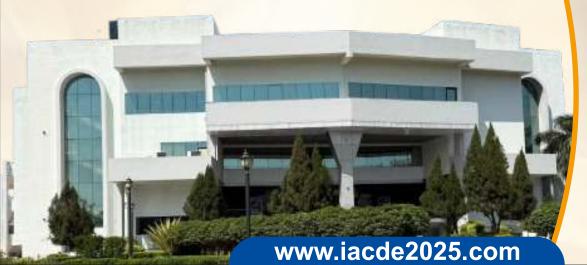

#### Venue: Indradhanush Auditorium, Panchkula

Indradhanush Auditorium, located in Panchkula, Haryana, is a well-equipped venue with a seating capacity of 1,500, making it ideal for large-scale conferences, conventions, and corporate events. Known for its modern infrastructure, it offers excellent acoustics, advanced sound and lighting systems, and spacious seating arrangements, ensuring a seamless experience for attendees.

The auditorium has successfully hosted prestigious events, including the National IACDE Conference and the PG Convention, receiving widespread appreciation for its facilities and organization. Its strategic location, ample parking, and accessibility further enhance its suitability for national and international conferences.

With a reputation for hosting high-profile gatherings, Indradhanush Auditorium stands out as a preferred choice for professional and academic events in the region.