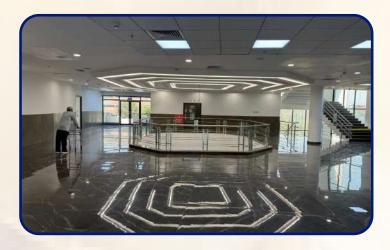

#### Venue: Indradhanush Auditorium, Panchkula

Indradhanush Auditorium, located in Panchkula, Haryana, is a well-equipped venue with a seating capacity of 1,500, making it ideal for large-scale conferences, conventions, and corporate events. Known for its modern infrastructure, it offers excellent acoustics, advanced sound and lighting systems, and spacious seating arrangements, ensuring a seamless experience for attendees.

The auditorium has successfully hosted prestigious events, including the National IACDE Conference and the PG Convention, receiving widespread appreciation for its facilities and organization. Its strategic location, ample parking, and accessibility further enhance its suitability for national and international conferences.

With a reputation for hosting high-profile gatherings, Indradhanush Auditorium stands out as a preferred choice for professional and academic events in the region.