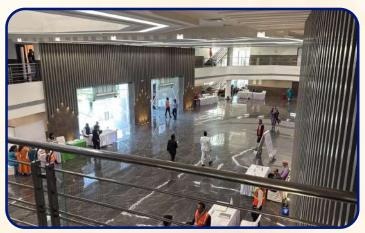

#### Venue: Indradhanush Auditorium, Panchkula

Indradhanush Auditorium, located in Panchkula, Haryana, is a well-equipped venue with a seating capacity of 1,500, making it ideal for large-scale conferences, conventions, and corporate events. Known for its modern infrastructure, it offers excellent acoustics, advanced sound and lighting systems, and spacious seating arrangements, ensuring a seamless experience for attendees.

The auditorium has successfully hosted prestigious events, including the National IACDE Conference and the PG Convention, receiving widespread appreciation for its facilities and organization. Its strategic location, ample parking, and accessibility further enhance its suitability for national and international conferences.

With a reputation for hosting high-profile gatherings, Indradhanush Auditorium stands out as a preferred choice for professional and academic events in the region.