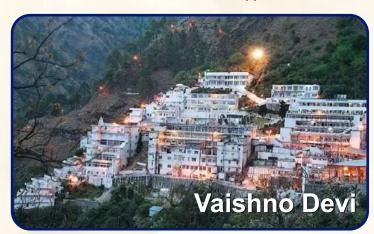

Distance and Time - 50 KM (1.5 Hours) approx.

Vaishno Devi, nestled in the Trikuta Mountains of Jammu and Kashmir, is a revered Hindu shrine. Pilgrims undertake a challenging trek to reach the holy cave, seeking blessings from the manifestation of Goddess Durga in the form of three natural rock formations, Pindis, symbolizing her power and grace.