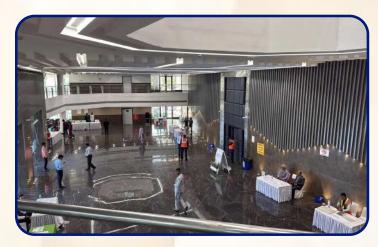

#### Venue: Indradhanush Auditorium, Panchkula

Indradhanush Auditorium, located in Panchkula, Haryana, is a well-equipped venue with a seating capacity of 1,500, making it ideal for large-scale conferences, conventions, and corporate events. Known for its modern infrastructure, it offers excellent acoustics, advanced sound and lighting systems, and spacious seating arrangements, ensuring a seamless experience for attendees.

The auditorium has successfully hosted prestigious events, including the National IACDE Conference and the PG Convention, receiving widespread appreciation for its facilities and organization. Its strategic location, ample parking, and accessibility further enhance its suitability for national and international conferences.

With a reputation for hosting high-profile gatherings, Indradhanush Auditorium stands out as a preferred choice for professional and academic events in the region.