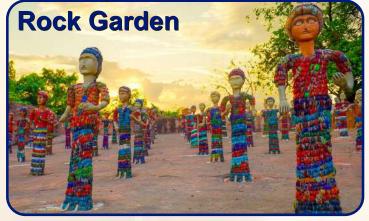

Zakir Hussain Rose Garden, is a botanical garden in Chandigarh, India and spread over 30 acres Of land, With 50,000 rose-bushes of 1600 different species

The Rock Garden of Chandigarh is a sculpture garden in Chandigarh, India. It is also known as Nek Chand'S Rock Garden after its founder Nek Chand, a government official who started the garden secretly in his spare time in 1957. Today it is spread over an area of 40 acres (161874.25 m2). It is completely built of industrial and home waste and thrownaway items. The garden is most famous for its sculptures made from recycled ceramic.