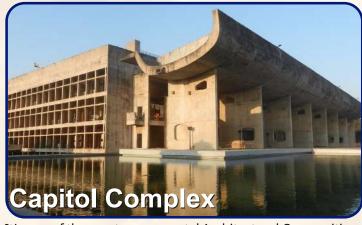

It's one of the most monumental Architectural Compositions of Modern Architecture by Le Corbusier arising out Of unique geo-political and cultural setting. It has been given a status of UNESCO World Heritage, The Capitol Complex is strategically located at Geographic and Topographic "Head" of the city against the back-drop of Shivalik Hills