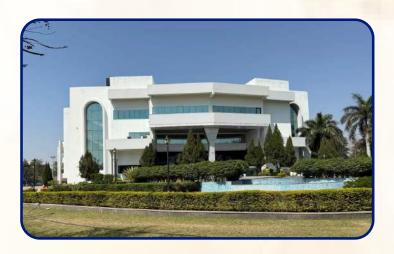

#### Venue: Indradhanush Auditorium, Panchkula

Indradhanush Auditorium, located in Panchkula, Haryana, is a well-equipped venue with a seating capacity of 1,500, making it ideal for large-scale conferences, conventions, and corporate events. Known for its modern infrastructure, it offers excellent acoustics, advanced sound and lighting systems, and spacious seating arrangements, ensuring a seamless experience for attendees.

The auditorium has successfully hosted prestigious events, including the National IACDE Conference and the PG Convention, receiving widespread appreciation for its facilities and organization. Its strategic location, ample parking, and accessibility further enhance its suitability for national and international conferences.

With a reputation for hosting high-profile gatherings, Indradhanush Auditorium stands out as a preferred choice for professional and academic events in the region.