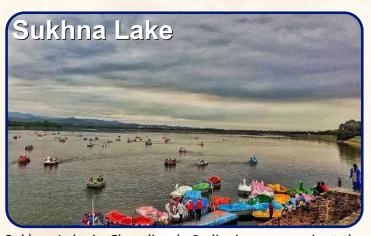

Sukhna Lake in Chandigarh, India, is a reservoir at the foothills (Shivalik hills) Of the Himalayas. This 3 km2 rainfed lake was created in 1958 by damming the Sukhna Choe. a seasonal stream coming down from the Shivalik Hills.