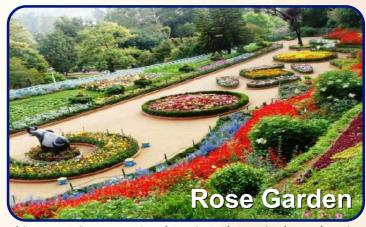

Zakir Hussain Rose Garden, is a botanical garden in Chandigarh, India and spread over 30 acres Of land, With 50,000 rose-bushes of 1600 different species

The Rock Garden of Chandigarh is a sculpture garden in Chandigarh, India. It is also known as Nek Chand'S Rock Garden after its founder Nek Chand, a government official who started the garden secretly in his spare time in 1957. Today it is spread over an area of 40 acres (161874.25 m2). It is completely built of industrial and home waste and thrownaway items. The garden is most famous for its sculptures made from recycled ceramic.