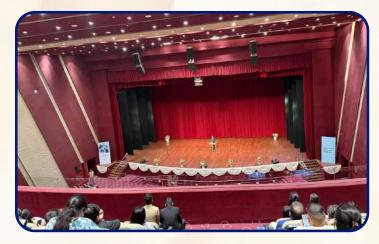

#### Venue: Indradhanush Auditorium, Panchkula

Indradhanush Auditorium, located in Panchkula, Haryana, is a well-equipped venue with a seating capacity of 1,500, making it ideal for large-scale conferences, conventions, and corporate events. Known for its modern infrastructure, it offers excellent acoustics, advanced sound and lighting systems, and spacious seating arrangements, ensuring a seamless experience for attendees.

The auditorium has successfully hosted prestigious events, including the National IACDE Conference and the PG Convention, receiving widespread appreciation for its facilities and organization. Its strategic location, ample parking, and accessibility further enhance its suitability for national and international conferences.

With a reputation for hosting high-profile gatherings, Indradhanush Auditorium stands out as a preferred choice for professional and academic events in the region.