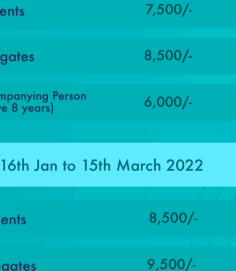

BankName: AXIS B Branch Name: Dan Accompanying Person (above 8 years)

Accompanying Person (above 8 years)

7,000/-

10,500/-

8,000/-

Login to:

om/onlineregistration

## 9,500/-**Students**

**Spot Registration** 

| ee will be charged<br>s<br>des 18% GST *   |
|--------------------------------------------|
| for registrations<br>v.iacdepgcongsl2022.c |
| ect us                                     |
|                                            |