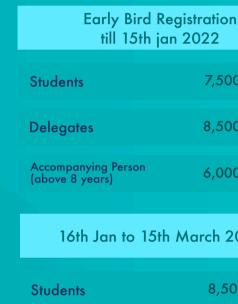

BankName: AXIS B Branch Name: Dan Accompanying Person (above 8 years)

Accompanying Person (above 8 years)

7,000/-

10,500/-

8,000/-

Login to:

om/onlineregistration

## 9,500/-**Students**

**Spot Registration** 

| ee will be charged<br>s<br>des 18% GST *   |
|--------------------------------------------|
| for registrations<br>v.iacdepgcongsl2022.c |
| ect us                                     |
|                                            |